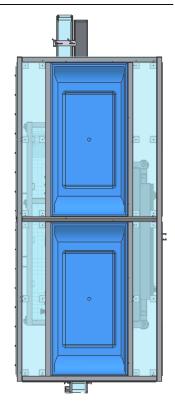

## **Standard Features**

- Configure as either one stack of ten or two stacks of five dishes
- Customized layout per production needs
- Siemens PLC & touchscreen controls

Speed: Up to 750 packages per hour

Footprint: 3.0m x 1.2m

**Material: OPP** 

**Configuration:** 

5x5 side by side 90mm petri dish Contact petri dish 55mm petri dish

Options: HEPA enclosure