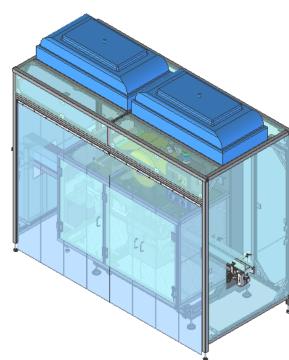

## **Upgrades** Available

- Change parts for most petri dish types
- Double or triple bagging
- Desiccant pack insertion
- Irradiation label application
- Product label application

- Designed & manufactured in the USA
- Around the clock customer support
- IQ/OQ documentation included
- CE marked
- Custom input and output conveyor systems
- HEPA enclosure
- Package custom products

Speed: Up to 750 packages per hour

Footprint: 3.0m x 1.2m

**Material: OPP** 

**Configuration:** 

5x5 side by side 90mm petri dish Contact petri dish 55mm petri dish

Options: HEPA enclosure