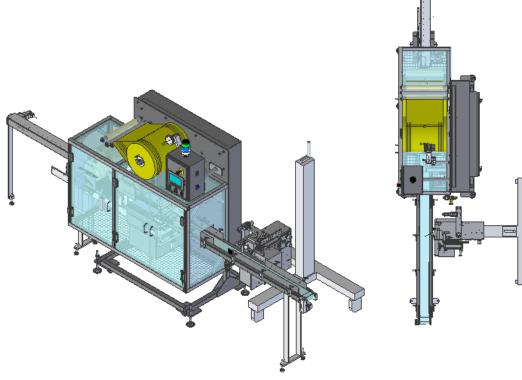

## **Standard Features**

- Configure as either one stack of ten or two stacks of five dishes
- Customized layout per production needs
- Siemens PLC & touchscreen controls

## **Upgrades** Available

- Change parts for most petri dish types
- Double or triple bagging
- Desiccant pack insertion
- Irradiation label application
- Product label application

- Designed & manufactured in the USA
- Around the clock customer support
- IQ/OQ documentation included
- CE marked
- Custom input and output conveyor systems
- HEPA enclosure
- Package custom products

System shown: FLO

Speed: Up to 600 packages per hour

Footprint: 4.1m x 1.5m

Material: Nylon

Configuration: 10-stack laydown 90mm petri dish Contact petri dish

**Options:** 

Label application

System shown: FLO

Speed: Up to 750 packages per hour

Footprint: 3.0m x 1.2m

**Material: OPP** 

**Configuration:** 

5x5 side by side 90mm petri dish Contact petri dish 55mm petri dish

Options: HEPA enclosure